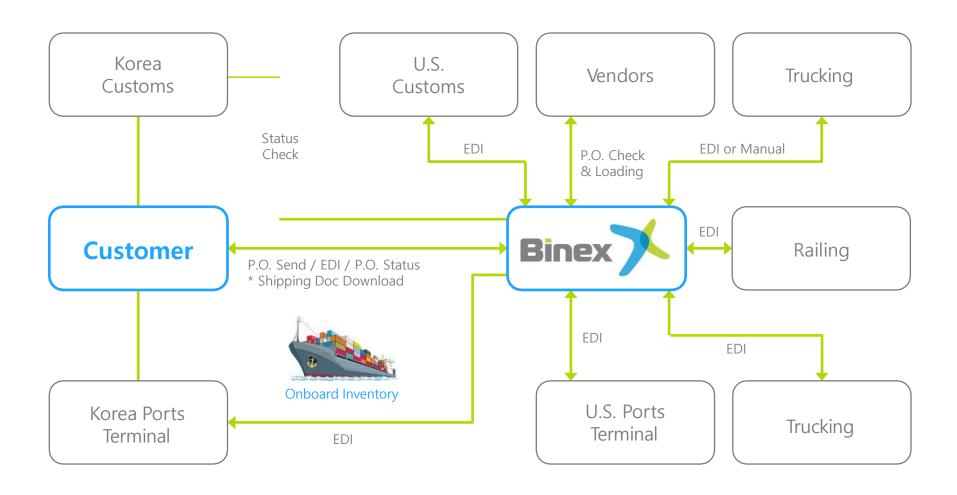

### Informative P.O. Management: EDI System

Customer information systems such as Binex's Informative Software Systems (ISS), Transportation Management Systems (TMS), and Warehouse Management Systems (WMS) are vital in providing customers with on-time tracking information. In 2004 Binex launched its own state of the art information systems, which, not only provides software for all internal use, but provides real time online tracking to all our customers for all their import/export cargoes whether it's on ocean, in the air, or at rail. Our customers can access and print documents such as B/L, arrival notice, and an invoice from our system.