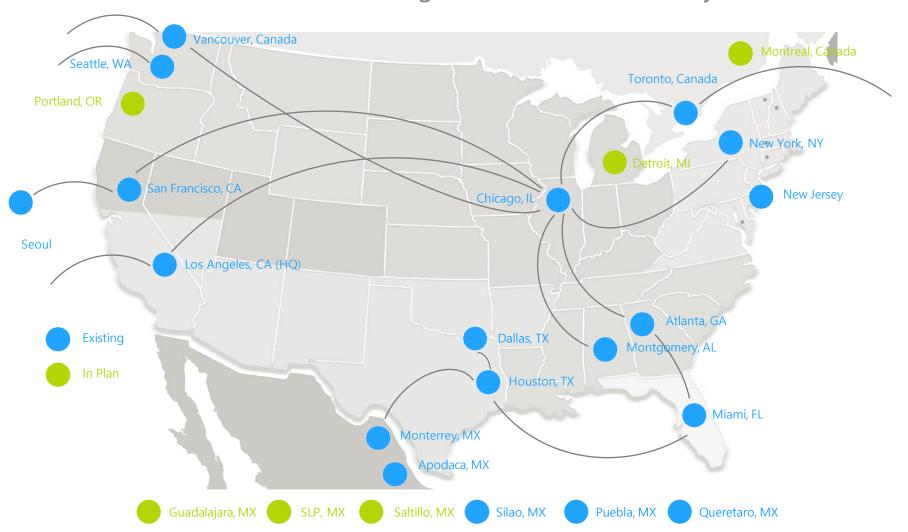

### **About 250 People**

USA(12): LA/SFO/SEA/CHI/NYC/NJ/ ATL/MGM/MIA/HOU/DFW/SFS

Canada(2): Toronto/Vancouver

Mexico(5): Monterey/Apodaca/

Sillao(Leon)/Puebla/Queretaro

Korea(1): Seoul

### Nationwide Strategic Locations & Gateways