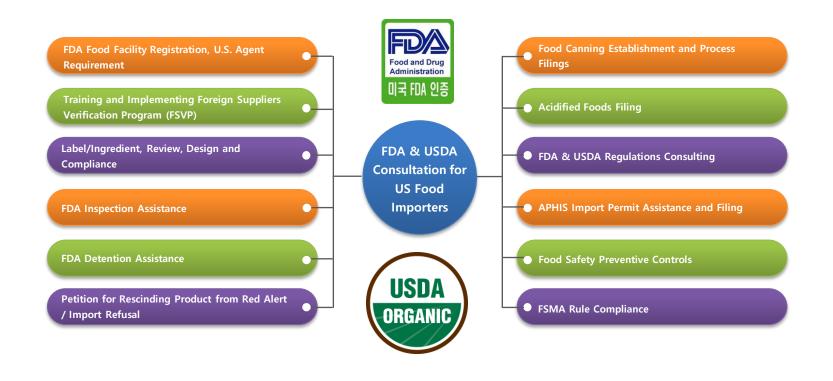

- 38,000 sq ft warehouse
- **Bonded CFS**
- HACCP Certified(Food Grade Warehouse)
- Available Reefer storage









# Santa Fe Spring Fulfillments Center

- Total 155,000 sq ft warehouse, 20,000 ~ 30,000 sq ft space can be available for about 800 ~ 1,000 plts
- **ABC licensed**









Chicago, IL



# Chicago Office & Warehouse

- Moving into new warehouse (56,000 sq ft) in March 2023
- In processing ABC license
- **Bonded CFS**



## Canada Office & Warehouse



125,000 sq ft warehouse

Vancouver, BC Canada

- **Bonded CFS**
- **Auto Part Management**
- **KOTRA Logistics Partner**











# Mexico Office & Warehouse



**Monterrey Logistics Center** 



Silao Logistics Center



**Puebla Logistics Center** 



### Special Project: FDA & USDA Consultation For US Food Importers





### Informative P.O. Management: EDI System





# Moving Fresh Produces





## Moving Live Sea Foods















## Special Project: Military Cargo









**Boeing** F-15K Appointed Forwarder

**DAPA** Korea Defense **Acquisition Program Ad** ministration

KAI Korea Aerospace **Industries** 



### Special Project: Auto Parts



**HYUNDAI** 

KIA

GM

Chrysler

- SeJong
- Mando
- Dea

Heung

Nifco

- Se Won
- Dae Dong
- HSS
- Magna





### Corporate Milestones



Binex has been selected as Costco Wholesale (Korea)'s exclusive U.S. freight forwarder and P.O. Management Service Provider for 22 consecutive years since 2000.

Binex has been providing comprehensive logistics service for Boeing Aerospace to export military hardware to S. Korean Arm Services since 2005. Their shipment